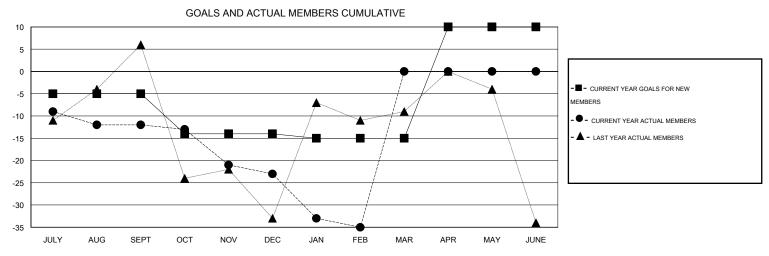

## LOCATION MISSOURI

GMT CA 1

|               |                  | Clubs            |                  |                  | Members  RESULTS FOR 2014-2015 |                    |                                     |                    |                  |  |
|---------------|------------------|------------------|------------------|------------------|--------------------------------|--------------------|-------------------------------------|--------------------|------------------|--|
|               | RESUL            | TS FOR 2014-2015 | i                |                  |                                |                    |                                     |                    |                  |  |
| QUARTER       | NEW CLUB<br>GOAL | NEW CLUBS        | DROPPED<br>CLUBS | NET<br>GAIN/LOSS | QUARTER                        | NEW MEMBER<br>GOAL | CHARTER AND<br>NEW MEMBERS<br>ADDED | DROPPED<br>MEMBERS | NET<br>GAIN/LOSS |  |
| JULY/AUG/SEPT | 0                | 0                | 1                | -1               | JULY/AUG/SEPT                  | -5                 | 22                                  | 34                 | -12              |  |
| OCT/NOV/DEC   | 0                | 0                | 1                | -1               | OCT/NOV/DEC                    | -9                 | 47                                  | 58                 | -11              |  |
| JAN/FEB/MAR   | 0                | 0                | 0                | 0                | JAN/FEB/MAR                    | -1                 | 16                                  | 28                 | -12              |  |
| APR/MAY/JUNE  | 1                | 0                | 0                | 0                | APR/MAY/JUNE                   | 25                 | 0                                   | 0                  | 0                |  |